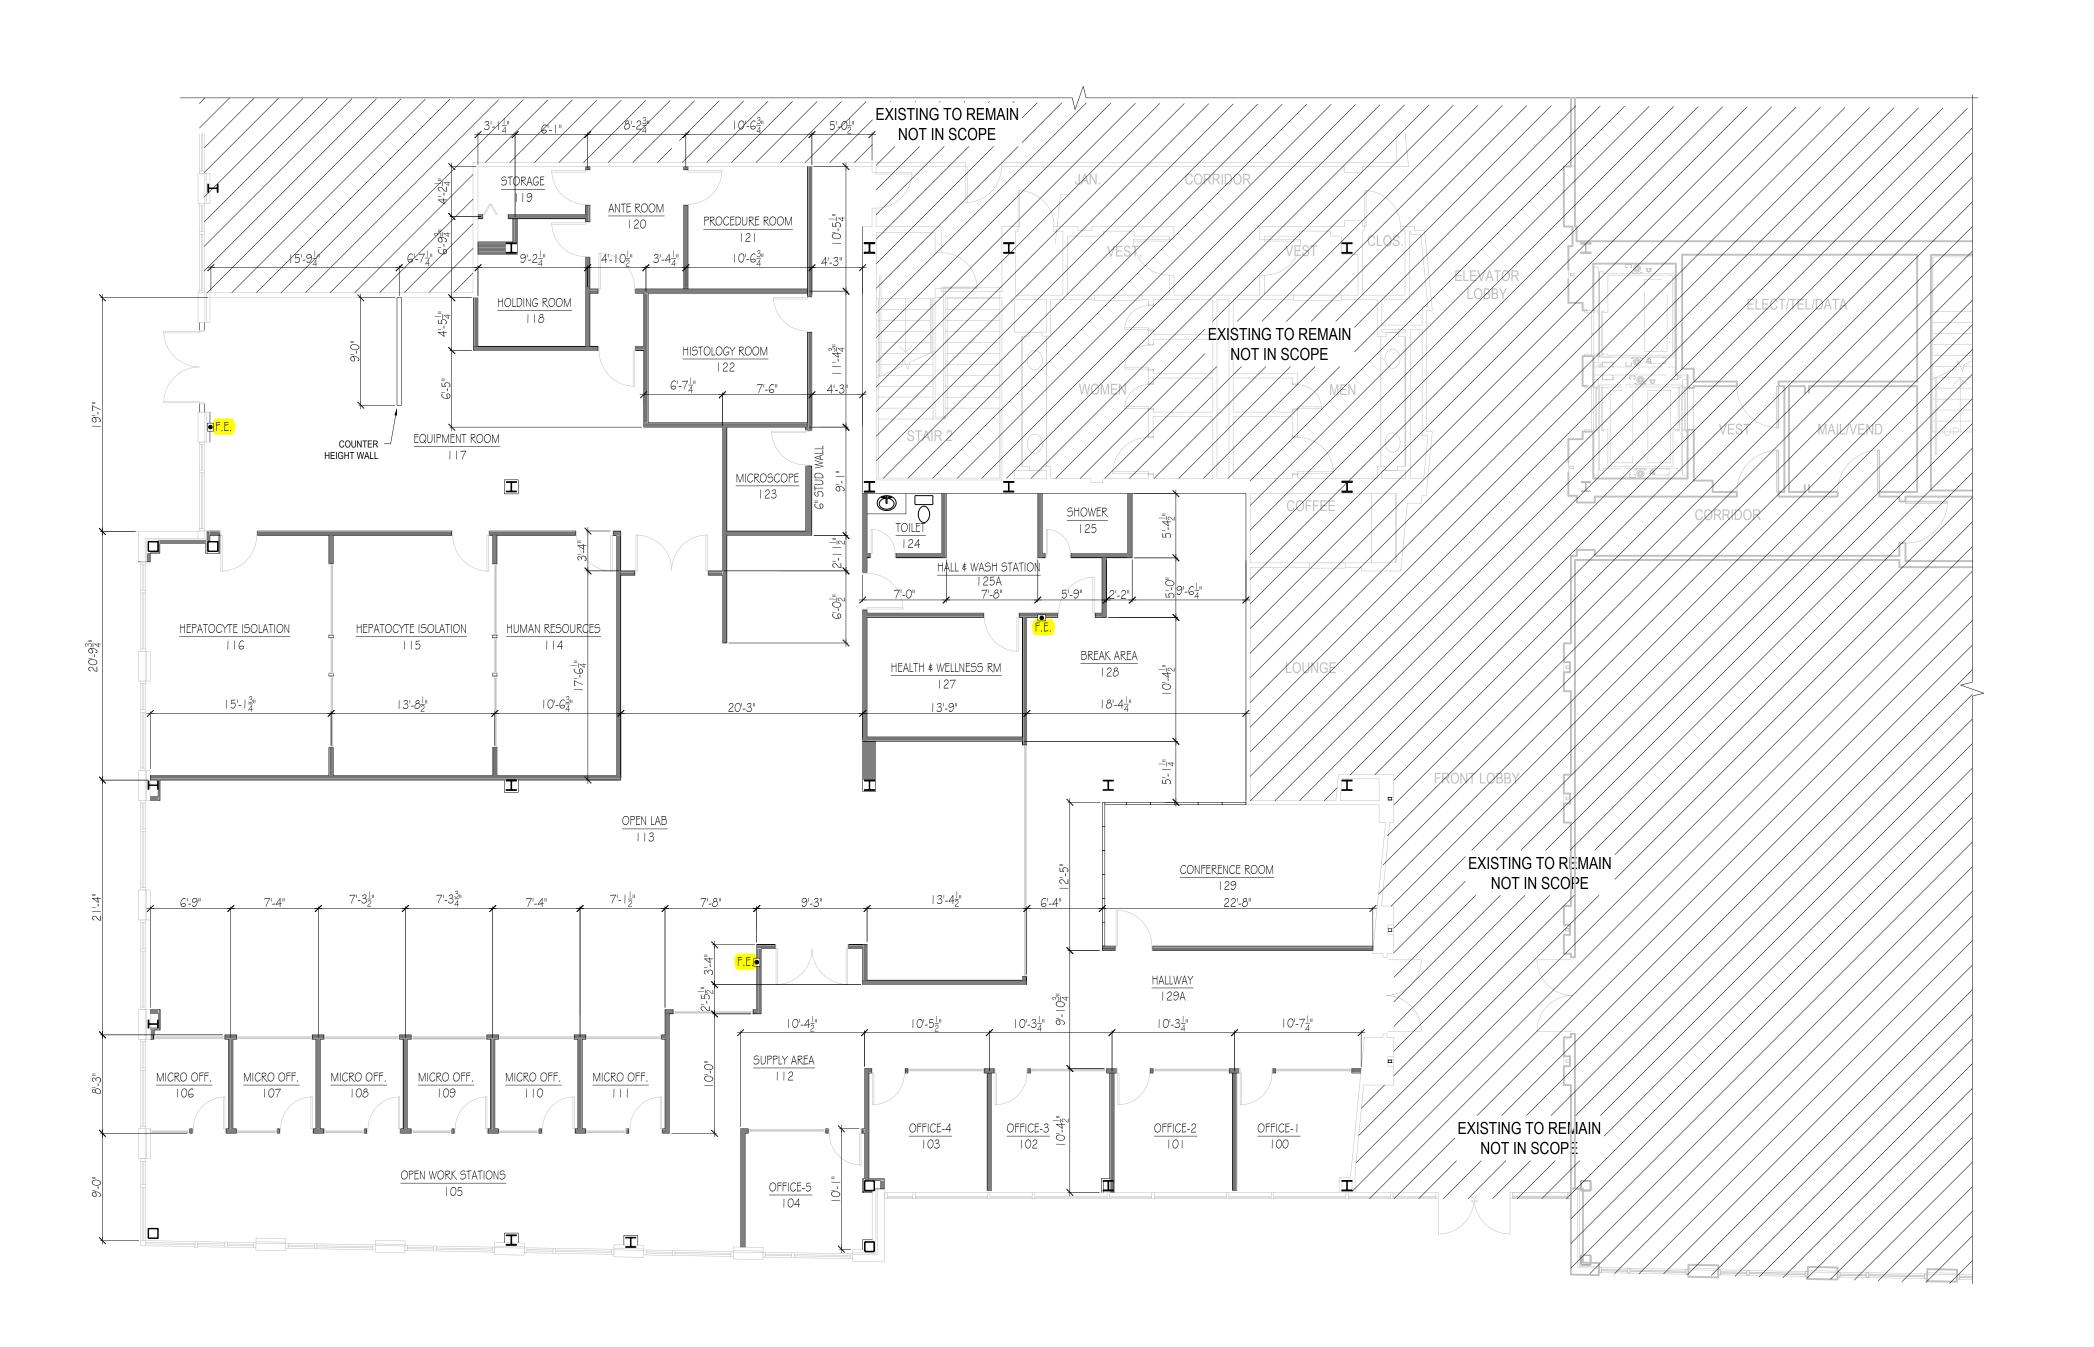

## LEGEND TO SHEETS

ARCHITECTURAL

G-1 CODE REVIEW, INDEX TO SHEETS

C-1 SITE PLAN

A-1 EXISTING SPACE FLOOR PLAN

A-2 DIMENSIONED FLOOR PLAN

A-3 REFLECTED CEILING PLAN A-4 REFERENCE FLOOR PLAN

A-5 WALL SECTIONS

Overall Site Plan/Pro

VERKAIK SHEET I OF I

Architect, LLC ### The state of t

© Copyright 2022

| DIMENSIONED FLOOR PLAN | SCALE: 1/8"=1"-0"

LEGEND TO SYMBOLS

RECESSED CAN LIGHT

SUSPENDED CHANDELIER