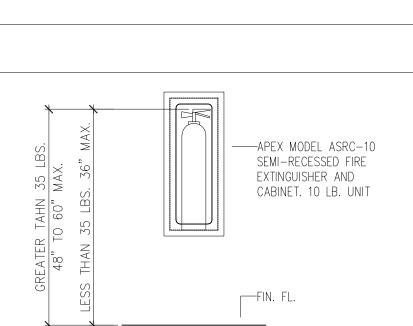

SHEETS

ARCHITECTURAL

G-1 CODE REVIEW, INDEX TO SHEETS

C-1 SITE PLAN

A-1 EXISTING SPACE FLOOR PLAN

A-2 DIMENSIONED FLOOR PLAN

A-3 REFLECTED CEILING PLAN A-4 REFERENCE FLOOR PLAN

A-5 WALL SECTIONS

A-6 WALL SECTIONS

A-7 SCHEDULES

A-8 MILLWORK ELEVATIONS

A-9 SEISMIC NOTES & DETAILS

### STRUCTURAL

S100 STRUCTURAL PLAN SPECS S110 GENERATOR FOUNDATION PLAN

### PLUMBING

POO1 PLAN SPECS, DETAILS

P002 PLUMBING DETAILS
P003 FIXTURE SCHEDULES

P100 WASTE PLAN

P101 VENT PIPING PLAN

P102 WATER PLAN

### MECHANICAL

M001 PLAN SPECS

M002 SCHEDULES

M003 SCHEDULES M004 HVAC DETAILS

M101 HVAC PLAN

M102 ROOF PLAN/UNIT LOCATION

### ELECTRICAL

E001 PLAN SPECS

E002 SCHEDULES

E003 RISER DIAGRAM

E004 PANEL SCHEDULES

E100 POWER PLAN

E101 LIGHTING PLAN

E300 OVERALL POWER INSTALL PLAN



# FIRE EXTINGUISHER

#### FIRE MARSHAL NOTES

- 1. ROOMS CONTAINING CONTROLS FOR AIR—CONDITIONING SYSTEMS, SPRINKLER RISERS AND VALVES, OR OTHER FIRE DETECTION, SUPPRESSION OR CONTROL ELEMANTS SHALL BE IDENTIFIED FOR THE USE OF THE FIRE DEPARTMENT. APPROVED SIGNS REQUIRED TO IDENTIFY FIRE PROTECTION EQUIPMENT AND EQUIPMENT LOCATION, SHALL BE CONSTRUCTED OF DURABLE MATERIALS, PERMANENTLY INSTALLED AND READILY VISIBLE. (IFC 509.1)
- 2. DOORS INTO ELECTRICAL CONTROL PANEL ROOMS SHALL BE MARKED WITH A PLAINLY VISIBLE AND LEGIBLE SIGN STATING "ELECTRICAL ROOM" OR SIMILAR APPROVED WORDING. (IFC 605.3.1)
- THE DISCONNECTING MEANS FOR EACH SERVIC3, FEEDER OR BRANCH CIRCUIT ORIGINATING ON A SWITCHBOARD OR PANEL BOARD SHALL BE LEGIBLY AND DURABLY MARKED TO INDICATE ITS PURPOSE. 9IFC 605.3.1)
- 4.