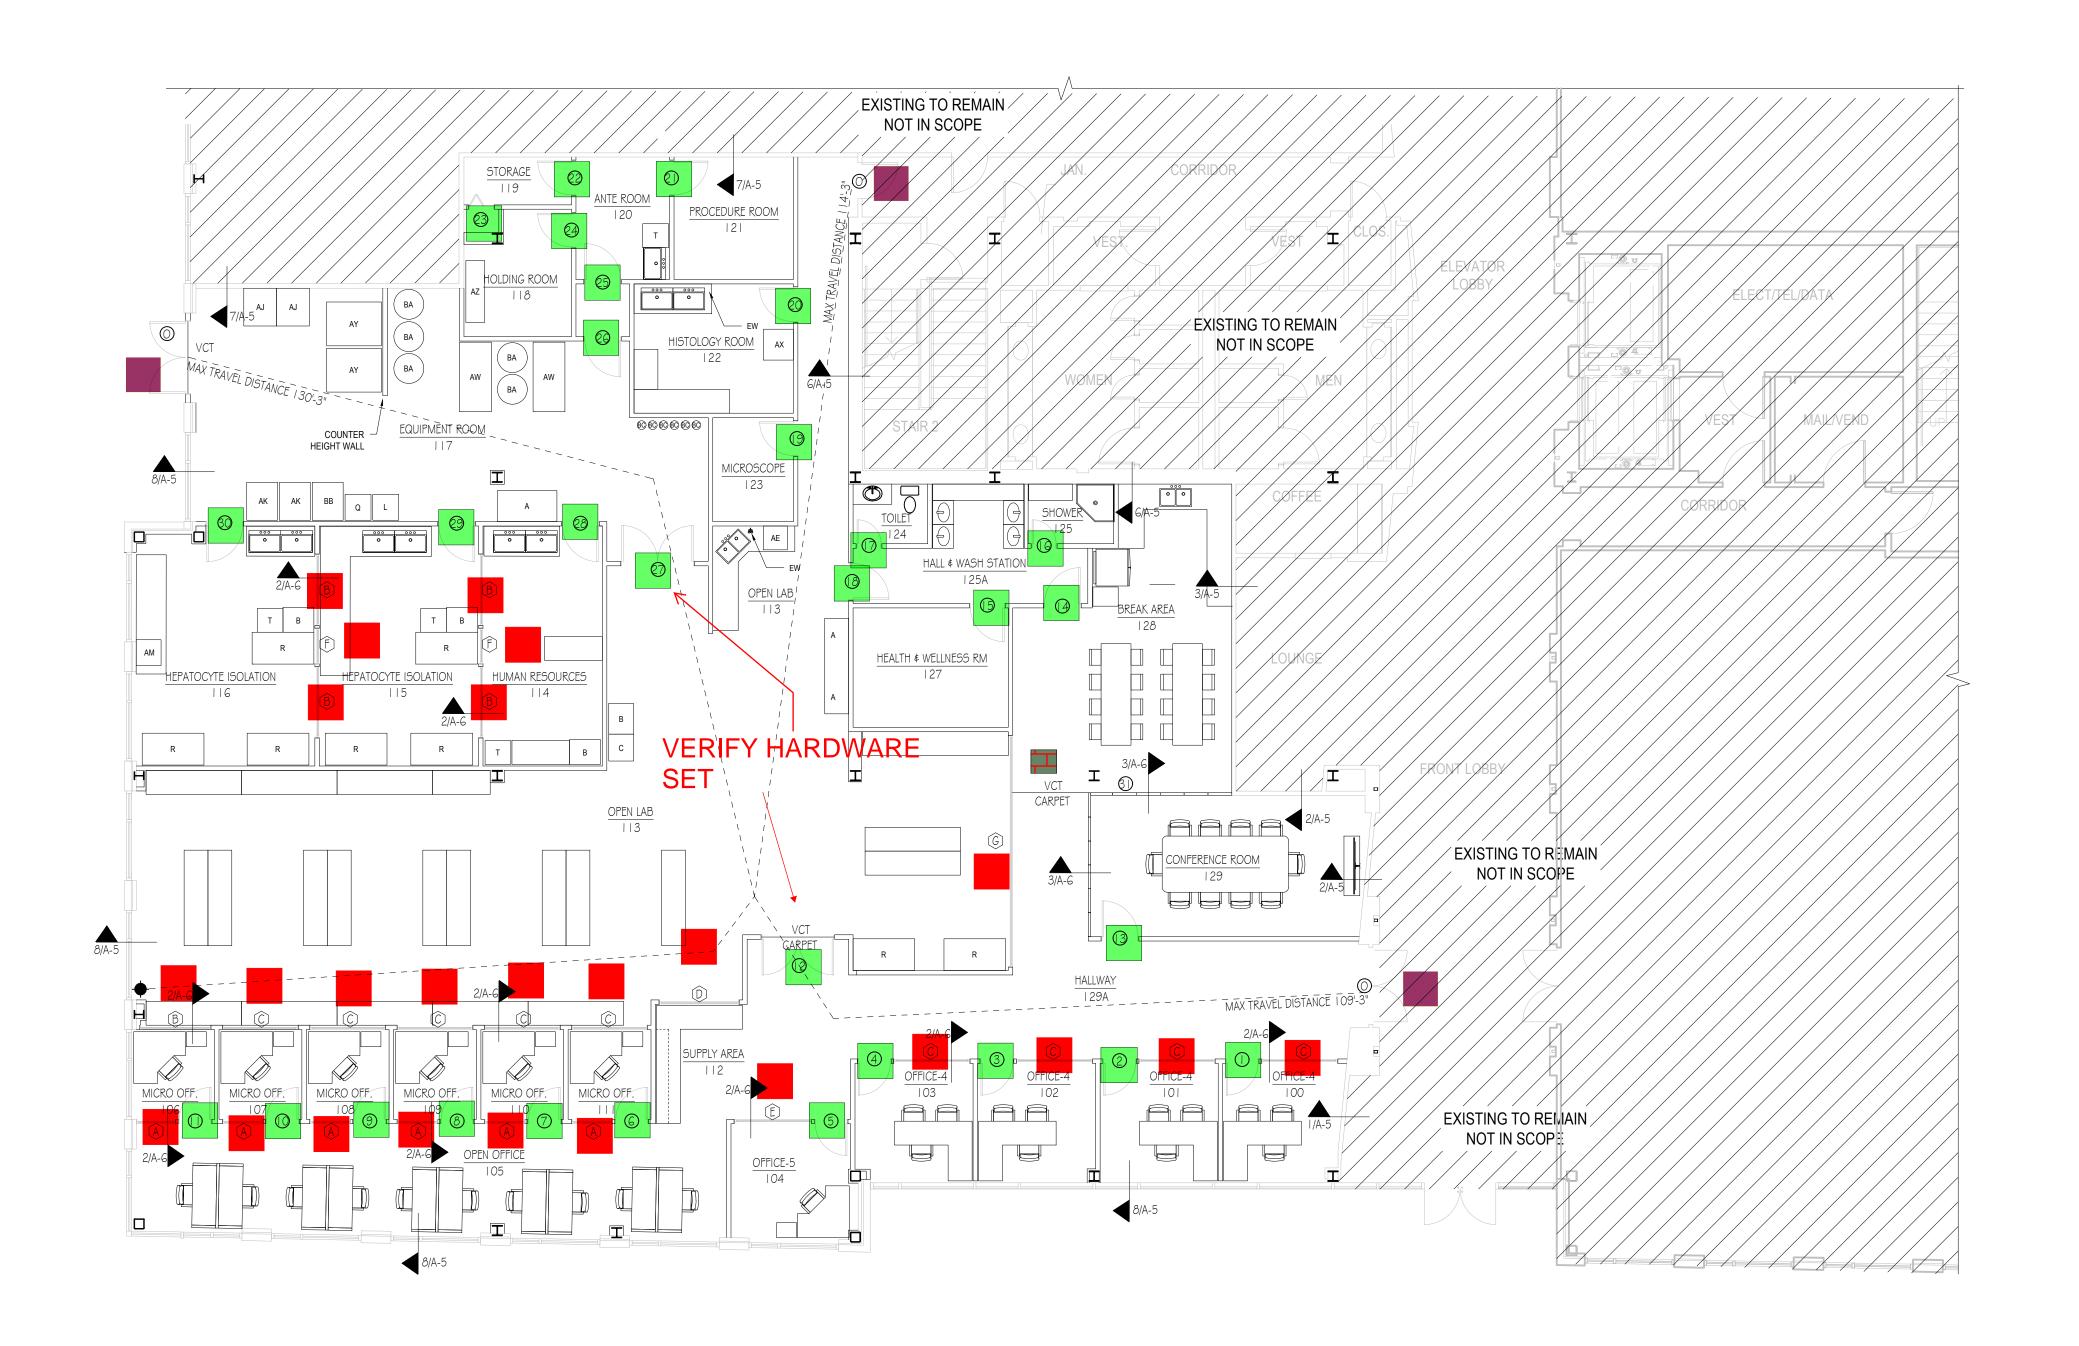

# LIFE SAFETY SYSTEM REQUIREMENTS

Emergency Lighting:□ NoYesExit Signs:□ No■ YesFire Alarm:□ No■ YesSmoke Detection Systems:□ No■ YesPanic Hardware:□ No■ Yes

#### EXIT REQUIREMENTS

#### NUMBER AND ARRANGEMENT OF EXITS

| FLOOR, ROOM OR<br>SPACE DESIGNATION | MIN. NO. EXITS<br>SECTION 1006 |                   | TRAVEL DISTANCE                                   |                                                   | ARRANGEMENT MEANS OF EGRESS <sup>1,3</sup> (SECTION 1007.1.1) |                                         |  |
|-------------------------------------|--------------------------------|-------------------|---------------------------------------------------|---------------------------------------------------|---------------------------------------------------------------|-----------------------------------------|--|
|                                     | REQUIRED                       | SHOWN<br>ON PLANS | ALLOWABLE<br>TRAVEL<br>DISTANCE<br>(TABLE 1017.2) | ACTUAL<br>TRAVEL<br>DISTANCE<br>SHOWN ON<br>PLANS | REQUIRED<br>DISTANCE<br>BETWEEN<br>EXIT DOORS                 | ACTUAL<br>DISTANCE<br>SHOWN ON<br>PLANS |  |
| Sylvatica Labs                      | 2                              | 3                 | 300'-0"                                           | 114'-3"                                           | 60'-0"                                                        | 120'0"                                  |  |
|                                     |                                |                   |                                                   |                                                   |                                                               |                                         |  |
|                                     |                                |                   |                                                   |                                                   |                                                               |                                         |  |
|                                     |                                |                   |                                                   |                                                   |                                                               |                                         |  |

## EXIT WIDTH

| USE GROUP<br>OR SPACE<br>DESCRIPTION | (a)                          | (b)          | (c) EXIT WIDTH (i                          |       | n)             |       |                |       |
|--------------------------------------|------------------------------|--------------|--------------------------------------------|-------|----------------|-------|----------------|-------|
|                                      | AREA <sup>1</sup><br>sq. ft. |              | EGRESS WIDTH PER OCCUPANT (TABLE 1005.3.2) |       | REQUIRED WIDTH |       | PROVIDED WIDTH |       |
|                                      |                              |              | STAIR                                      | LEVEL | STAIR          | LEVEL | STAIR          | LEVEL |
| 1st FLOOR                            | 8471 SF                      | 1/150=56 Occ | 0.3                                        | 0.2   | NA             | 11.2" | NA             | 180"  |
|                                      |                              |              |                                            |       |                |       |                |       |
|                                      |                              |              |                                            |       |                |       |                |       |
|                                      |                              |              |                                            |       |                |       |                |       |

# FIRE EXTINGUISHER