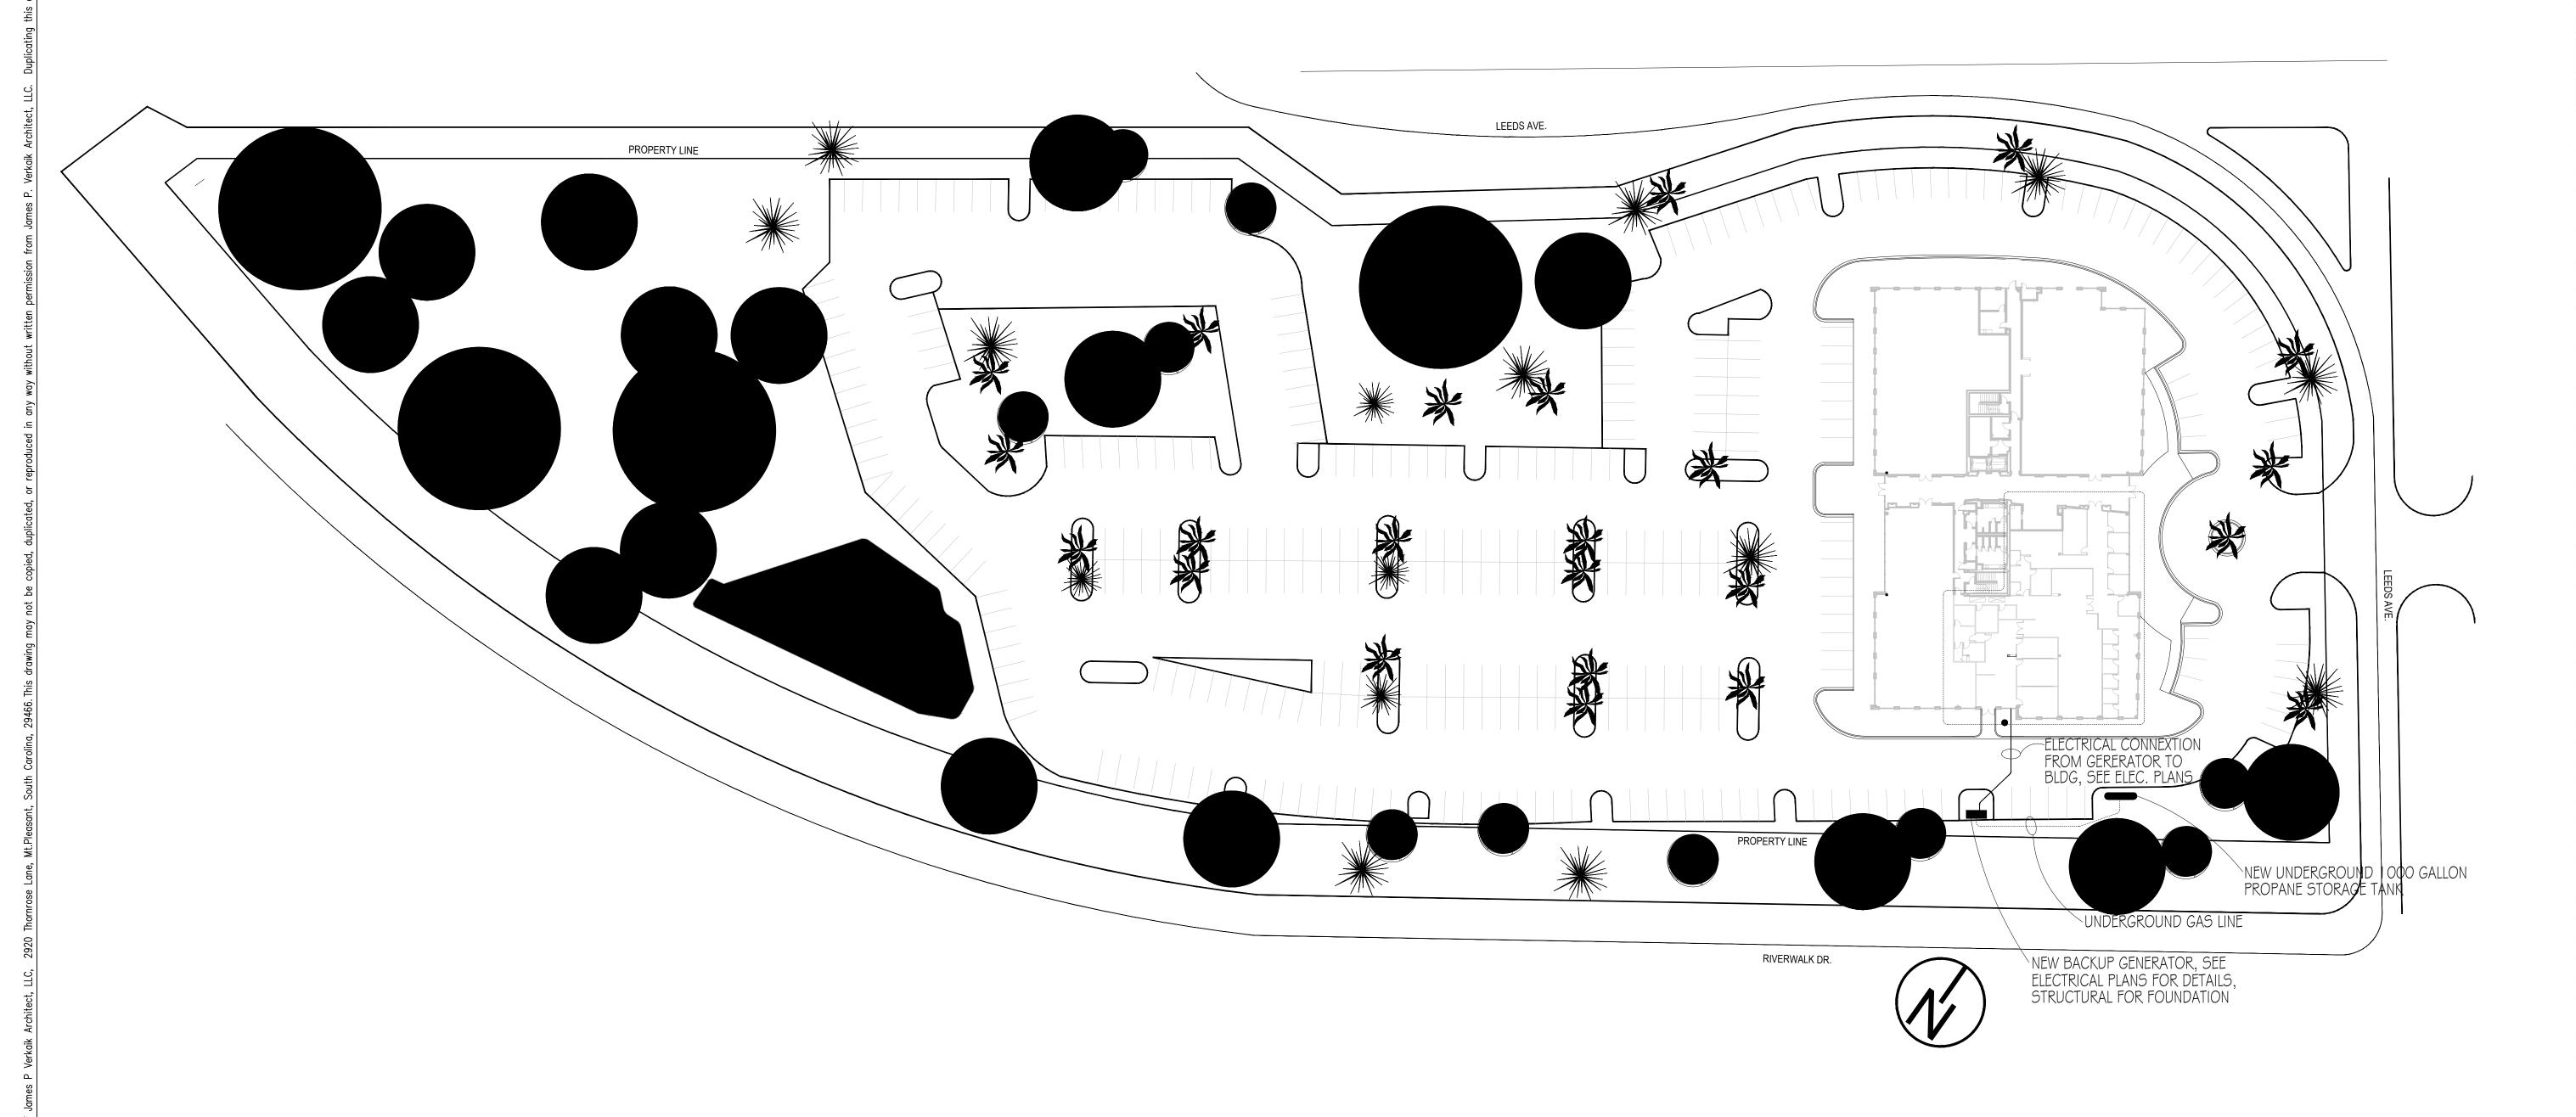

## LEGEND TO SHEETS

ARCHITECTURAL

G-1 CODE REVIEW, INDEX TO SHEETS

C-1 SITE PLAN

A-1 EXISTING SPACE FLOOR PLAN

A-2 DIMENSIONED FLOOR PLAN

A-3 REFLECTED CEILING PLAN A-4 REFERENCE FLOOR PLAN

A-5 WALL SECTIONS